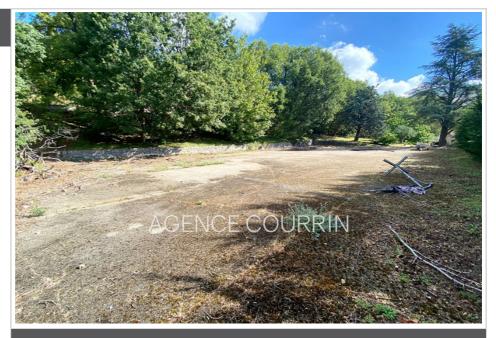

## 215 000 €

For sale land Surface : 1068 m<sup>2</sup> Field appearance : Plat Exposition : Sud View : Campagne Features : calm, Clôturé

## Land 1291 Saint-Vallier-de-Thiey

Located in the Saint-Vallier de Thiey sector, close to the village and in absolute calm, superb building plot of 1068m2, entirely flat and almost completely fenced. UD zone (possible footprint 8%, R+1 tolerated and dividing limits 5m). Border services (water and electricity). Provide individual sanitation. Existing and easy access, little development required. To see without delay! Land offered EXCLUSIVELY by your real estate agency ORPI.