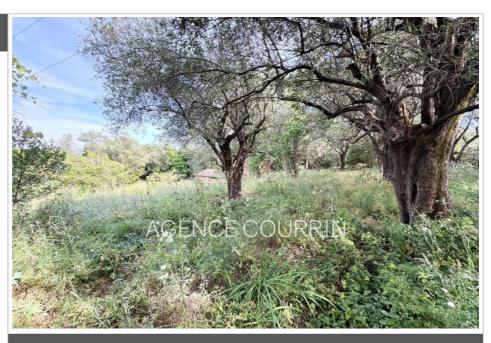

## Land 1544 Grasse

Located in the sought-after area of Saint-Antoine, in a quiet and dominant position, superb plot of land of approximately 846 m² currently being divided, allowing a construction project for a single-family home. PLU zone with 15% footprint, the house should be located with a 7m limit to be respected in relation to fences, possibility of R+1, mains drainage and utilities on the edge. Land free of builders and free of building permits. Immediate proximity to the schools of Saint-Antoine, main roads, while remaining in absolute calm. To visit without delay! Land offered by your ORPI real estate agency.