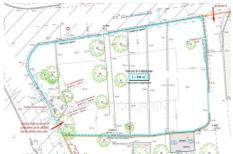

## Land 1544 Grasse

Located in the sought-after area of Saint-Antoine, in a quiet and dominant position, superb plot of land of approximately 846 m² currently being divided, allowing a construction project for a single-family home. PLU zone with 15% footprint, the house should be located with a 7m limit to be respected in relation to fences, possibility of R+1, mains drainage and utilities on the edge. Land free of builders and free of building permits. Immediate proximity to the schools of Saint-Antoine, main roads, while remaining in absolute calm. To visit without delay! Land offered by your ORPI real estate agency.