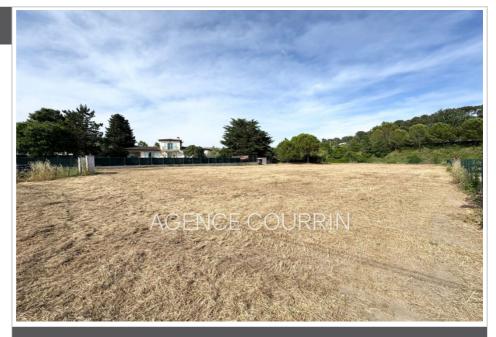

## 299 000 €

For sale land Surface : 4512 m<sup>2</sup> Field appearance : Plat View : Dégagée Features : calm, fenced, Plat, Agricole

## Land 1532 Grasse

Located in the heart of the Saint-Antoine sector, close to the expressway access, schools and main roads, superb flat fenced plot of 4512 m<sup>2</sup>. Services at the edge of the plot, very easy access, and completely fenced plot. Possibility of agricultural exploitation, equestrian center or any commercial activity. Possibility of construction subject to compliance with certain conditions set by the PLU. To visit without delay! Land offered EXCLUSIVELY by your ORPI real estate agency.