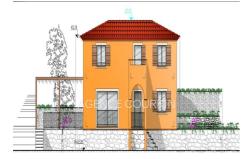

## Land 1206 Grasse

Located in a residential area on the heights of Grasse, in a dominant position, pleasant building plot of 983m². A building permit will soon be processed for the construction of a detached house / building on two levels with a total floor area of 220.46m² and space provided for parking 4 vehicles. The building can easily accommodate two separate dwellings. Large terraces on the ground, facing south. Services on the edge: water, electricity, mains drainage,... Plans on request. Land offered by your real estate agency ORPI in Grasse.