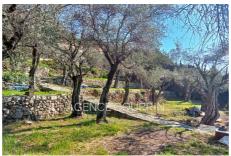

## 291 000 €

For sale land Surface : 983 m²

Field appearance: Arboré

Exposition : Sud View : Dégagée Features :

calm, Exposé plein Sud

## Land 1206 Grasse

Located in a residential area on the heights of Grasse, in a dominant position, pleasant building plot of 983m². A building permit will soon be processed for the construction of a detached house / building on two levels with a total floor area of 220.46m² and space provided for parking 4 vehicles. The building can easily accommodate two separate dwellings. Large terraces on the ground, facing south. Services on the edge: water, electricity, mains drainage,... Plans on request. Land offered by your real estate agency ORPI in Grasse.