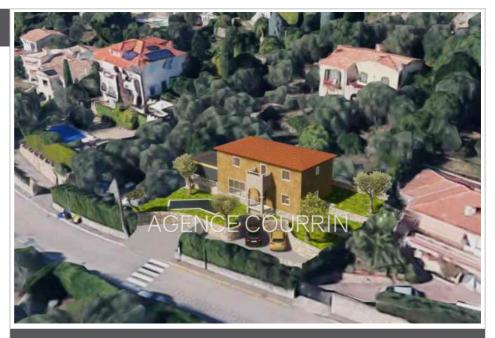

## Land 1206 Grasse

Located in a residential area on the heights of Grasse, in a dominant position, pleasant building plot of 983m². A building permit will soon be processed for the construction of a detached house / building on two levels with a total floor area of 220.46m² and space provided for parking 4 vehicles. The building can easily accommodate two separate dwellings. Large terraces on the ground, facing south. Services on the edge: water, electricity, mains drainage,... Plans on request. Land offered by your real estate agency ORPI in Grasse.