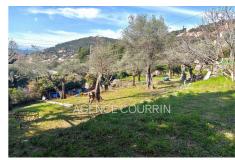

## 291 000 €

For sale land Surface : 983 m²

Field appearance: Arboré

Exposition : Sud View : Dégagée Features :

calm, Exposé plein Sud

## Land 1206 Grasse

Located in a residential area on the heights of Grasse, in a dominant position, pleasant building plot of 983m². A building permit will soon be processed for the construction of a detached house / building on two levels with a total floor area of 220.46m² and space provided for parking 4 vehicles. The building can easily accommodate two separate dwellings. Large terraces on the ground, facing south. Services on the edge: water, electricity, mains drainage,... Plans on request. Land offered by your real estate agency ORPI in Grasse.