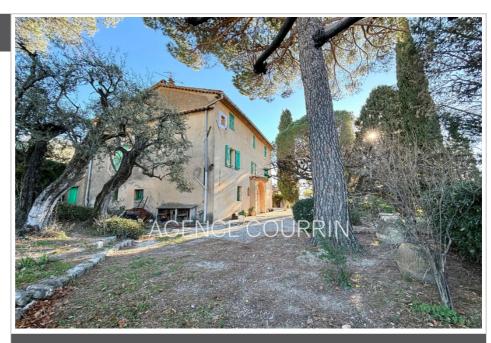

## Mas 1327 Grasse

Located in a residential area of Saint-Claude, in a dead end and in absolute calm, superb 19th century Mas of approximately 265m2 (212m2 of living space) on three levels. Its composition: a garden level with a main entrance, a bedroom, a laundry/laundry room, bathrooms, workshop and garage (both totaling 53m2); a first floor with double living room of 35m2, independent furnished kitchen, a large bedroom of 24m2, a bathroom and toilets; a second floor which can be an independent apartment with its front entrance, consisting of an entrance, kitchenette, living room, dining room, two/three bedrooms, a bathroom and toilets. Accessible attic. In the annex: workshops, a boiler room, as well as a covered pool outside. Flat land of approximately 1900m2, suitable for swimming pool (subject to approval of planning permission), completely fenced and in a dominant position with a view of Grasse and its surrounding hills, all without vis-à-vis....