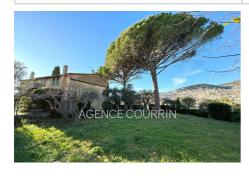

## Mas 1327 Grasse

Located in a residential area of Saint-Claude, in a dead end and in absolute calm, superb 19th century Mas of approximately 265m2 (212m2 of living space) on three levels. Its composition: a garden level with a main entrance, a bedroom, a laundry/laundry room, bathrooms, workshop and garage (both totaling 53m2); a first floor with double living room of 35m2, independent furnished kitchen, a large bedroom of 24m2, a bathroom and toilets; a second floor which can be an independent apartment with its front entrance, consisting of an entrance, kitchenette, living room, dining room, two/three bedrooms, a bathroom and toilets. Accessible attic. In the annex: workshops, a boiler room, as well as a covered pool outside. Flat land of approximately 1900m2, suitable for swimming pool (subject to approval of planning permission), completely fenced and in a dominant position with a view of Grasse and its surrounding hills, all without vis-à-vis....