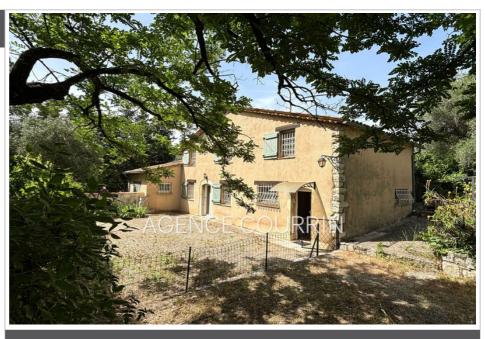

#### House 1411 Grasse

Located in the heart of the popular Saint-Jacques district, pleasant property at the end of a dead end street. Composed of an 18th century building divided into two accommodations: the main part of 100m2 on R+1 with on the garden level: a living room, kitchen-dining room, hallway, bathroom with toilets; and one floor with two large bedrooms, a bathroom with toilets, and a second water point; the second part, adjoining, corresponding to an F1/2 of 37m2 on the garden level with its independent access on the front composed of an entrance, kitchen-dining room, a large living room, and a bathroom with toilets. Land of more than 3000m2 in UJa zone (division, extension, swimming pool possible subject to planning permission), flat, fenced, with a green view. Outside: large rainwater collection pool (approx. 70m2), a garage and a workshop (both totaling 50m2). Modernization work to be planned. Sanitation to be planned. Energy class: D. A stone's throw...