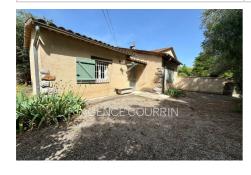

#### House 1411 Grasse

Located in the heart of the popular Saint-Jacques district, pleasant property at the end of a dead end street. Composed of an 18th century building divided into two accommodations: the main part of 100m2 on R+1 with on the garden level: a living room, kitchen-dining room, hallway, bathroom with toilets; and one floor with two large bedrooms, a bathroom with toilets, and a second water point; the second part, adjoining, corresponding to an F1/2 of 37m2 on the garden level with its independent access on the front composed of an entrance, kitchen-dining room, a large living room, and a bathroom with toilets. Land of more than 3000m2 in UJa zone (division, extension, swimming pool possible subject to planning permission), flat, fenced, with a green view. Outside: large rainwater collection pool (approx. 70m2), a garage and a workshop (both totaling 50m2). Modernization work to be planned. Sanitation to be planned. Energy class: D. A stone's throw...