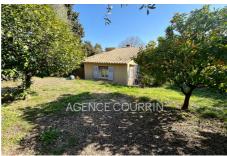

#### House 1436 Grasse

Located in the Saint-Claude area, at the end of a dead end and in absolute calm, pleasant detached house from the 50s/60s, 4 rooms of 80m² of living space. On one level, it is composed of an entrance hall, double living room, furnished kitchen with pantry/laundry room, three bedrooms, a shower room and kitchen. In the basement: cellars for storage. Redone to the taste of the day. Fenced land of 734m² in full ownership. Parking for 4/5 vehicles easily. Close to schools and highway! Ideal for families, to see without delay!! Annual operating costs: €415. Energy class C. House offered for sale EXCLUSIVELY by your real estate agency ORPI Saint-Jacques.