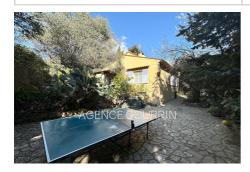

#### House 1436 Grasse

Located in the Saint-Claude area, at the end of a dead end and in absolute calm, pleasant detached house from the 50s/60s, 4 rooms of 80m² of living space. On one level, it is composed of an entrance hall, double living room, furnished kitchen with pantry/laundry room, three bedrooms, a shower room and kitchen. In the basement: cellars for storage. Redone to the taste of the day. Fenced land of 734m² in full ownership. Parking for 4/5 vehicles easily. Close to schools and highway! Ideal for families, to see without delay!! Annual operating costs: €415. Energy class C. House offered for sale EXCLUSIVELY by your real estate agency ORPI Saint-Jacques.