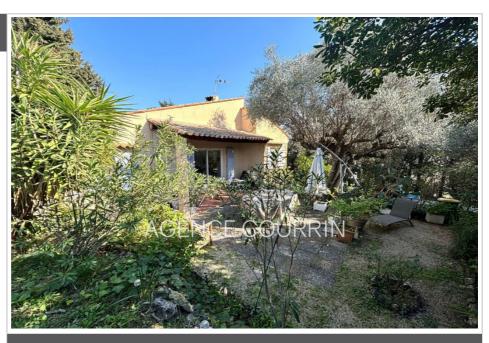

#### House 1436 Grasse

Located in the Saint-Claude area, at the end of a dead end and in absolute calm, pleasant detached house from the 50s/60s, 4 rooms of 80m² of living space. On one level, it is composed of an entrance hall, double living room, furnished kitchen with pantry/laundry room, three bedrooms, a shower room and kitchen. In the basement: cellars for storage. Redone to the taste of the day. Fenced land of 734m² in full ownership. Parking for 4/5 vehicles easily. Close to schools and highway! Ideal for families, to see without delay!! Annual operating costs: €415. Energy class C. House offered for sale EXCLUSIVELY by your real estate agency ORPI Saint-Jacques.