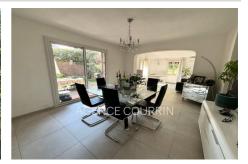

#### House 1436 Grasse

Located in the Saint-Claude area, at the end of a dead end and in absolute calm, pleasant detached house from the 50s/60s, 4 rooms of 80m² of living space. On one level, it is composed of an entrance hall, double living room, furnished kitchen with pantry/laundry room, three bedrooms, a shower room and kitchen. In the basement: cellars for storage. Redone to the taste of the day. Fenced land of 734m² in full ownership. Parking for 4/5 vehicles easily. Close to schools and highway! Ideal for families, to see without delay!! Annual operating costs: €415. Energy class C. House offered for sale EXCLUSIVELY by your real estate agency ORPI Saint-Jacques.