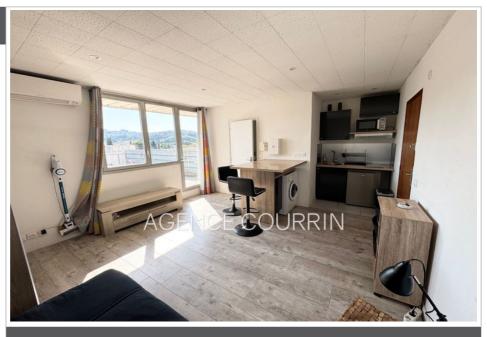

## 89 000 €

For sale apartment

1 room

Surface: 21 m²

Surface of the living: 16 m<sup>2</sup> Year of construction: 1970

Exposition : Est
View : Dégagée
Inner condition : good
Building condition : good

Features:

Terrasse de 40 m², Au sein d'un bâtiment commercial, Rentabilité de 7%, Idéal professions médicales ou libérales, visitor

parking

1 terrace

1 show er

1 WC

89 000 €

Fees paid by the owner, well condominium, annual current expenses  $629 \in (52 \in \text{monthly})$ , no current procedure, information on the risks to which this property is exposed is available on georisques.gouv.fr,

## **Apartment 1541 Grasse**

Located in the sought-after area of South Grasse, within a commercial building, ideal for medical or liberal professions, pleasant, perfectly furnished studio of approximately  $22m^2$ . It is composed of a living room with an open kitchen of approximately  $19m^2$ , a separate shower room with WC, and access to an exterior of approximately  $40m^2$  offering an unobstructed view of the hills of eastern Grasse and Saint-Mathieu. Plenty of collective parking is possible in front of the building. Profitability of 7% possible. Energy class C. Ideal rental investment or first purchase. To visit without delay! Premises offered by your ORPI real estate agency.