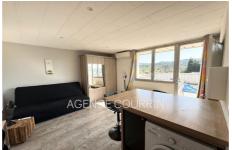

## 89 000 €

For sale apartment

1 room

Surface: 21 m²

Surface of the living: 16 m<sup>2</sup> Year of construction: 1970

Exposition : Est
View : Dégagée
Inner condition : good
Building condition : good

Features:

## **Apartment 1541 Grasse**

Located in the sought-after area of South Grasse, within a commercial building, ideal for medical or liberal professions, pleasant, perfectly furnished studio of approximately  $22m^2$ . It is composed of a living room with an open kitchen of approximately  $19m^2$ , a separate shower room with WC, and access to an exterior of approximately  $40m^2$  offering an unobstructed view of the hills of eastern Grasse and Saint-Mathieu. Plenty of collective parking is possible in front of the building. Profitability of 7% possible. Energy class C. Ideal rental investment or first purchase. To visit without delay! Premises offered by your ORPI real estate agency.