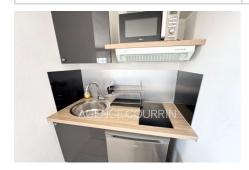

## **Apartment 1541 Grasse**

Located in the sought-after area of South Grasse, within a commercial building, ideal for medical or liberal professions, pleasant, perfectly furnished studio of approximately  $22m^2$ . It is composed of a living room with an open kitchen of approximately  $19m^2$ , a separate shower room with WC, and access to an exterior of approximately  $40m^2$  offering an unobstructed view of the hills of eastern Grasse and Saint-Mathieu. Plenty of collective parking is possible in front of the building. Profitability of 7% possible. Energy class C. Ideal rental investment or first purchase. To visit without delay! Premises offered by your ORPI real estate agency.