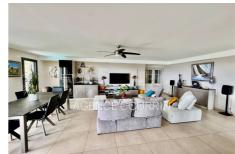

## **Apartment 1566 Grasse**

Located in the southern sector of Grasse, 20 minutes from Cannes, Sophia-Antipolis, and 30 minutes from Nice Côte-d'Azur airport, within an intimate, highend residence composed of only 19 apartments, superb corner apartment of approximately 123m² in perfect condition. It is composed of a large entrance hall with laundry room, three bedrooms with dressing rooms, including a master suite with en-suite shower room, a separate office, a large, bright living room of over 41m² with a wood-burning stove, and a fully equipped open kitchen with double access to a spacious corner terrace of approximately 33m², allowing you to enjoy a panoramic view of the sea with its south-facing exposure. Residence with luxurious amenities such as an infinity pool, gym, sauna, spa, video surveillance system throughout the condominium. Two underground garages complete this property. Apartment offered by your ORPI real estate agency.