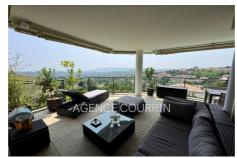

**Building condition:** Excellent

Features:

Terrasse de 33 m², double glazing, gated, sea view, fireplace, lift, Copropriété de

luxe, infinity pool

3 bedroom

1 terrace

1 bathroom

1 show er

## **Apartment 1566 Grasse**

Located in the southern sector of Grasse, 20 minutes from Cannes, Sophia-Antipolis, and 30 minutes from Nice Côte-d'Azur airport, within an intimate, highend residence composed of only 19 apartments, superb corner apartment of approximately 123m² in perfect condition. It is composed of a large entrance hall with laundry room, three bedrooms with dressing rooms, including a master suite with en-suite shower room, a separate office, a large, bright living room of over 41m² with a wood-burning stove, and a fully equipped open kitchen with double access to a spacious corner terrace of approximately 33m², allowing you to enjoy a panoramic view of the sea with its south-facing exposure. Residence with luxurious amenities such as an infinity pool, gym, sauna, spa, video surveillance system throughout the condominium. Two underground garages complete this property. Apartment offered by your ORPI real estate agency.