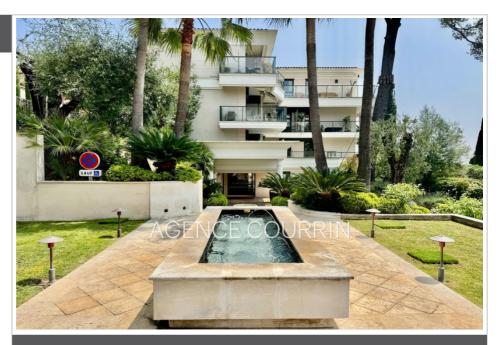

## **Apartment 1566 Grasse**

Located in the southern sector of Grasse, 20 minutes from Cannes, Sophia-Antipolis, and 30 minutes from Nice Côte-d'Azur airport, within an intimate, highend residence composed of only 19 apartments, superb corner apartment of approximately 123m² in perfect condition. It is composed of a large entrance hall with laundry room, three bedrooms with dressing rooms, including a master suite with en-suite shower room, a separate office, a large, bright living room of over 41m² with a wood-burning stove, and a fully equipped open kitchen with double access to a spacious corner terrace of approximately 33m², allowing you to enjoy a panoramic view of the sea with its south-facing exposure. Residence with luxurious amenities such as an infinity pool, gym, sauna, spa, video surveillance system throughout the condominium. Two underground garages complete this property. Apartment offered by your ORPI real estate agency.