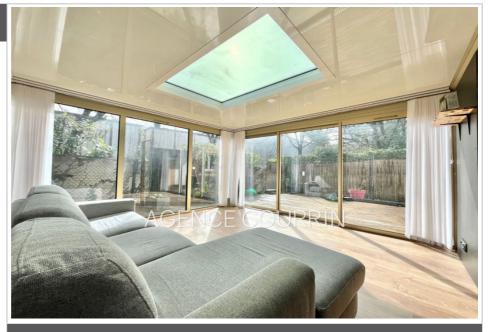

Features:

Jardin de 40 m², double glazing, veranda,

residential, visitor parking

3 bedroom

1 bathroom

1 WC

2 garage

299 000 €

## **Apartment 1510 Grasse**

Located in a gated and secure condominium in Plan de Grasse, close to schools (2 minutes by car), the expressway (5 minutes) and shops (5 minutes). Pleasant 4-room apartment of 84 m2 (69.40 m² Carrez Law + 14.84 m² veranda Outside Carrez Law) on the ground floor. It consists of an entrance hall with cupboards, living room with open fitted and equipped kitchen, veranda, 3 bedrooms, bathroom, toilets. Garden of approximately 40 m². Two garages in the basement complete the property. Good general condition. Monthly condominium charges: €171/month including cold water. Energy class: C. Apartment offered by your ORPI real estate agency in Grasse.