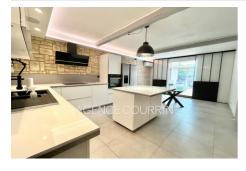

## **Apartment 1510 Grasse**

Located in a gated and secure condominium in Plan de Grasse, close to schools (2 minutes by car), the expressway (5 minutes) and shops (5 minutes). Pleasant 4-room apartment of 84 m2 (69.40 m² Carrez Law + 14.84 m² veranda Outside Carrez Law) on the ground floor. It consists of an entrance hall with cupboards, living room with open fitted and equipped kitchen, veranda, 3 bedrooms, bathroom, toilets. Garden of approximately 40 m². Two garages in the basement complete the property. Good general condition. Monthly condominium charges: €171/month including cold water. Energy class: C. Apartment offered by your ORPI real estate agency in Grasse.